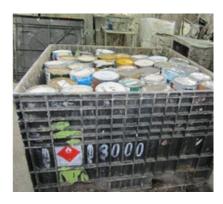

#### **SECTION C: COLLECTION CONTAINERS**

## Paint Tubskid, Shipment Ready

**Paint Aerosol Drum** 

HHW metal bin with HHW Tubskid and Drum

**Light Recycling Box (Bulbs)** 

24"l x 20"h x 24"w

**Light Recycling Box (Tubes)** 

96"l x 10"w x 10"h

Light Recycling Gaylord Box (Tubes) (Commercial)