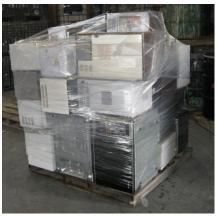

Electric outdoor<br>power equipment<br>(corded/ battery<br>powered)                                                                                      | Large metal storage<br>bin               | Dependent on size of metal storage bin | Rack cards                                                   | Access to a metal recycler | T: 604.592.2972 x218 E: info@opeic.ca Web: www.opeic.ca                      |





#### **SECTION C: COLLECTION CONTAINERS**

## Paint Tubskid, Shipment Ready



**Paint Aerosol Drum** 



HHW metal bin with HHW Tubskid and Drum



**Light Recycling Box (Bulbs)** 



24"l x 20"h x 24"w

**Light Recycling Box (Tubes)** 



96"l x 10"w x 10"h

Light Recycling Gaylord Box (Tubes) (Commercial)



48"l x 40"h x 52"h (including pallet)

#### **ElectroRecycle Pallet**



48"l x 48"w x 40-60"h (including pallet)

## **ElectroRecycle Megabag**



48"l x 48"w x 48"h (including pallet)

# **Alarm Recycling Box**



14"l x 14"w x 14"h