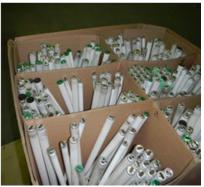

## Paint Tubskid, Shipment Ready

**Paint Aerosol Drum** 

HHW metal bin with HHW Tubskid and Drum

**Light Recycling Box (Bulbs)** 

24"l x 20"h x 24"w

**Light Recycling Box (Tubes)** 

96"l x 10"w x 10"h

Light Recycling Gaylord Box (Tubes) (Commercial)

48"l x 40"h x 52"h (including pallet)