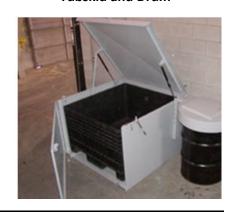

## Paint Tubskid, Shipment Ready

**Paint Aerosol Drum** 

HHW metal bin with HHW Tubskid and Drum

**Light Recycling Box (Bulbs)** 

24"l x 20"h x 24"w

**Light Recycling Box (Tubes)** 

96"l x 10"w x 10"h

Light Recycling Gaylord Box (Tubes) (Commercial)