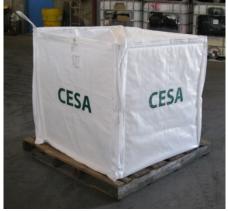

| Large metal storage<br>bin               | Dependent on size of metal storage bin | Rack cards                                                   | Access to a metal recycler | T: 604.592.2972 x218 E: info@opeic.ca Web: www.opeic.ca                      |





#### **SECTION C: COLLECTION CONTAINERS**

## Paint Tubskid, Shipment Ready



**Paint Aerosol Drum** 



HHW metal bin with HHW Tubskid and Drum



**Light Recycling Box (Bulbs)** 



24"l x 20"h x 24"w

**Light Recycling Box (Tubes)** 



96"l x 10"w x 10"h

Light Recycling Gaylord Box (Tubes) (Commercial)



48"l x 40"h x 52"h (including pallet)

#### **ElectroRecycle Pallet**



48"l x 48"w x 40-60"h (including pallet)

## **ElectroRecycle Megabag**



48"l x 48"w x 48"h (including pallet)

# **Alarm Recycling Box**



14"l x 14"w x 14"h