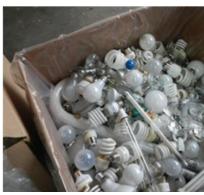

## Paint Tubskid, Shipment Ready

**Paint Aerosol Drum** 

HHW metal bin with HHW Tubskid and Drum

**Light Recycling Box (Bulbs)** 

24"l x 20"h x 24"w

**Light Recycling Box (Tubes)** 

96"l x 10"w x 10"h

Light Recycling Gaylord Box (Tubes) (Commercial)