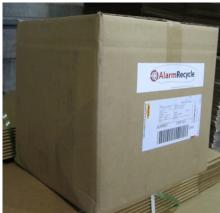

| Large metal storage<br>bin               | Dependent on size of metal storage bin | Rack cards                                                   | Access to a metal recycler | T: 604.592.2972 x218 E: info@opeic.ca Web: www.opeic.ca                      |





#### **SECTION C: COLLECTION CONTAINERS**

## Paint Tubskid, Shipment Ready



**Paint Aerosol Drum** 



HHW metal bin with HHW Tubskid and Drum



**Light Recycling Box (Bulbs)** 



24"l x 20"h x 24"w

**Light Recycling Box (Tubes)** 



96"l x 10"w x 10"h

Light Recycling Gaylord Box (Tubes) (Commercial)



48"l x 40"h x 52"h (including pallet)

#### **ElectroRecycle Pallet**



48"l x 48"w x 40-60"h (including pallet)

## **ElectroRecycle Megabag**



48"l x 48"w x 48"h (including pallet)

# **Alarm Recycling Box**



14"l x 14"w x 14"h