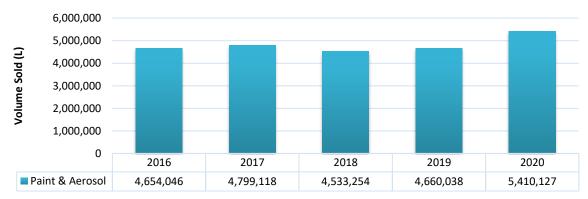

# 6 Product Sales

The quantity of paint sold annually varies with market conditions. Table 1 illustrates recent historic sales of paint and aerosol products.

#### Table 1: Paint and Aerosol Sales Volumes (Litres) 2016-2020