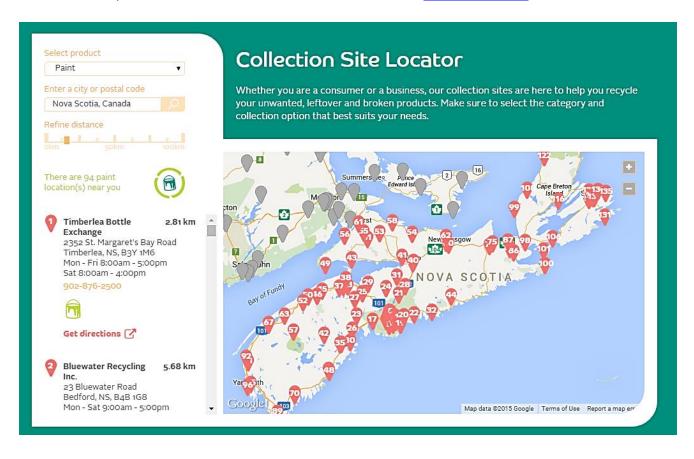

On regeneration.ca, Nova Scotia residents can find information on:

- Collection site locations (via a location-based collection site finder see Appendix 2), including operating hours and products accepted.
- Lists of accepted and non-accepted products.
- Environmental handling fees associated with Program Products
- Contact information
- Guidance on best practices when purchasing, storing and handling Program Products
- Information about the Paint Reuse Program
- FAQs related to the Program
- Relevant news and updates

## 5.6 Yellow Pages

PCA ran an Atlantic Canada targeted digital campaign via YP Group, including syndicated Facebook posts, targeted digital display ads, and smart digital display (re-serving impressions to a pre-qualified audience). Digital ads were specifically generated to Internet users who performed online searches related to the purchase, use and disposal of paint products in Nova Scotia. Additionally, our Facebook advertising campaign pursued a "gated" strategy, which is to say, content viewable by residents of Nova Scotia was relevant to that audience specifically, and was not necessarily seen by audiences in other provinces. An example of a Facebook post is displayed on Appendix 3.