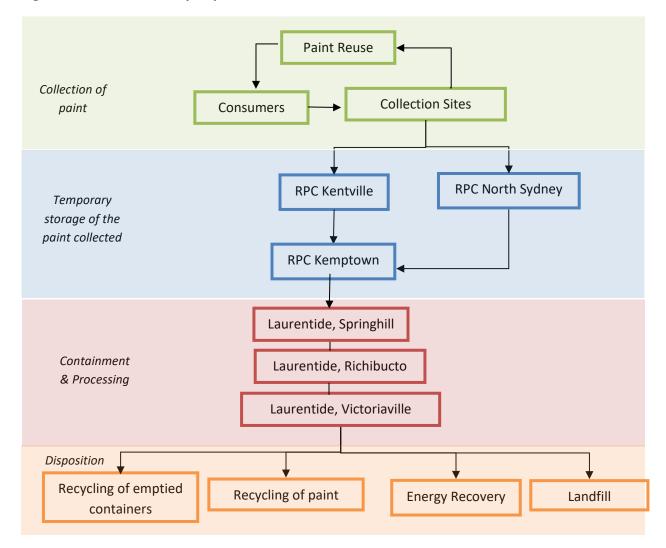

All paint collected through the Program is transported by Divert NS from collection sites to one of the three Regional Processing Centres (RPCs). The contracted RPCs in Kentville and North Sydney ship the paint to the RPC in Kemptown. Accumulated full truck loads are then transported from Kemptown to Laurentide Re-source's processing facility in Springhill. All products are then unloaded and removed from the storage tubs, inspected, sorted, and processed as outlined in Figure 1.

Figure 1: Chain of custody of paint

# 4.1 Location of RPC and Processing Facilities

The following is a list of facilities contracted by the Program to handle and process Program Product.

| Camdon Recycling                    |                                      |
|-------------------------------------|--------------------------------------|
| Gulf Crescent                       | Containment Facility (Divert NS RPC) |
| North Sydney, NS B2A 4V2            |                                      |
| Scotia Recycling                    |                                      |
| 110 Donald E. Hiltz Connector Road  | Containment Facility (Divert NS RPC) |
| Kentville, NS, B4N 0C8              |                                      |
| Divert NS Kemptown Facility         |                                      |
| 119 Mingo Road                      | Containment Facility (Divert NS RPC) |
| Kemptown, NS B6L 2K4                |                                      |
| Laurentide Resources Atlantic Inc.  |                                      |
| 100 Main Street                     | Processing Facility                  |
| Springhill, NS BOM 1X0              |                                      |
| Laurentide Re-sources Atlantic Inc. |                                      |
| 9322 Rue Main                       | Containment Facility                 |
| Richibucto, NB E4W 4C7              |                                      |
| Société Laurentide Inc.             |                                      |
| 345 Bulstrode Street                | Processing Facility                  |
| Victoriaville, QC G6T 1P7           |                                      |