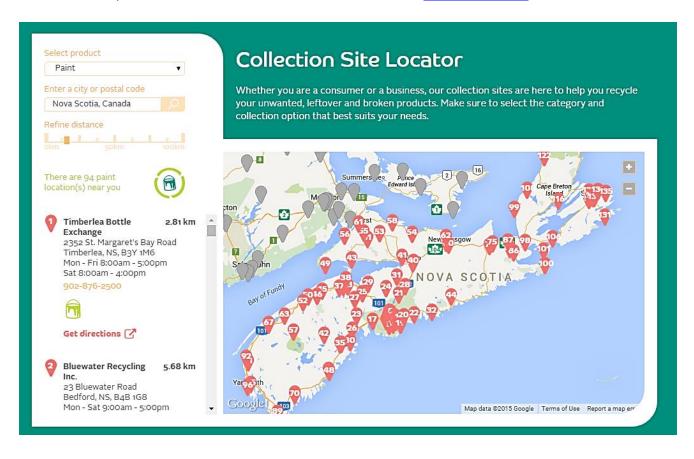

On regeneration.ca, Nova Scotia residents can find information on:

- Collection site locations (via a location-based collection site finder see Appendix 2), including operating hours and products accepted.
- Lists of accepted and non-accepted products.
- Environmental handling fees associated with Program Products
- Contact information
- Guidance on best practices when purchasing, storing and handling Program Products
- Information about the Paint Reuse Program
- FAQs related to the Program
- Relevant news and updates