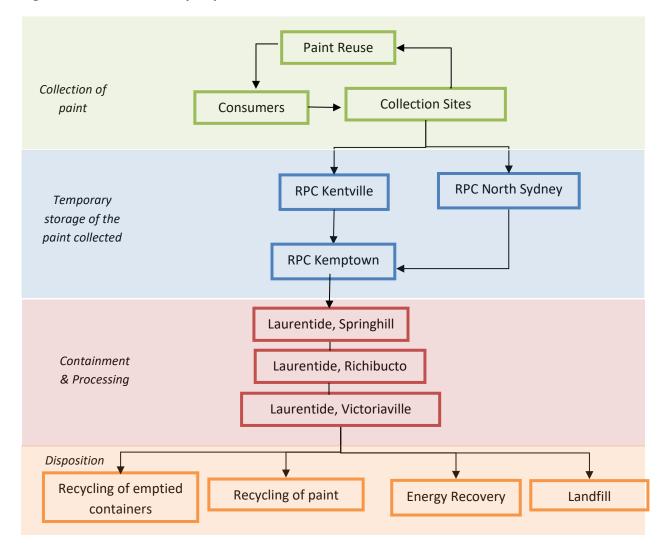

All paint collected through the Program is transported by Divert NS from collection sites to one of the three Regional Processing Centres (RPCs). The contracted RPCs in Kentville and North Sydney ship the paint to the RPC in Kemptown. Accumulated full truck loads are then transported from Kemptown to Laurentide Re-source's processing facility in Springhill. All products are then unloaded and removed from the storage tubs, inspected, sorted, and processed as outlined in Figure 1.

Figure 1: Chain of custody of paint

# 4.1 Location of RPC and Processing Facilities

The following is a list of facilities contracted by the Program to handle and process Program Product.

| Camdon Recycling                    |                                      |  |
|-------------------------------------|--------------------------------------|--|
| Gulf Crescent                       | Containment Facility (Divert NS RPC) |  |
| North Sydney, NS B2A 4V2            |                                      |  |
| Scotia Recycling                    |                                      |  |
| 110 Donald E. Hiltz Connector Road  | Containment Facility (Divert NS RPC) |  |
| Kentville, NS, B4N 0C8              |                                      |  |
| Divert NS Kemptown Facility         |                                      |  |
| 119 Mingo Road                      | Containment Facility (Divert NS RPC) |  |
| Kemptown, NS B6L 2K4                |                                      |  |
| Laurentide Resources Atlantic Inc.  |                                      |  |
| 100 Main Street                     | Processing Facility                  |  |
| Springhill, NS BOM 1X0              |                                      |  |
| Laurentide Re-sources Atlantic Inc. |                                      |  |
| 9322 Rue Main                       | Containment Facility                 |  |
| Richibucto, NB E4W 4C7              |                                      |  |
| Société Laurentide Inc.             |                                      |  |
| 345 Bulstrode Street                | Processing Facility                  |  |
| Victoriaville, QC G6T 1P7           |                                      |  |