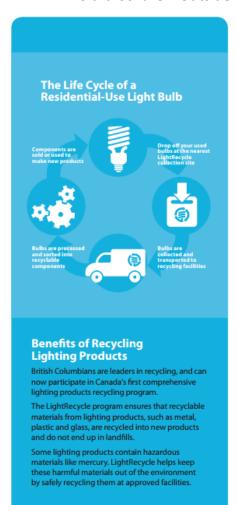

#### 6.1 Product Management

Collected lamps were shipped to three separate processors where they were broken down into component parts (i.e., glass, metal, mercury and phosphor powder) and recovered/recycled. Mercury was recovered, recycled and reused in manufacturing processes. Metal and glass were recycled and reused in manufacturing processes. Phosphor powder went through a retort process to retrieve available mercury and the remaining powder was landfilled. Some porcelain and plastics were sent to waste to energy facilities.

Residential-use fixtures were collected and shipped to two independent processors and broken down into their component parts for recovery/recycling. Commercial fixtures and non-PCB ballasts were collected and processed through the scrap metal recycling system. PCB ballasts were collected and managed as hazardous waste.