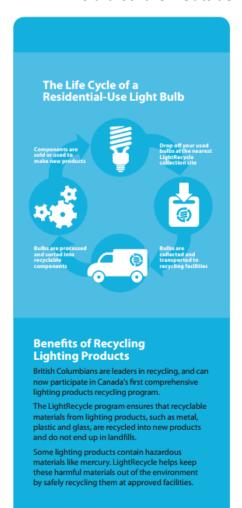

# 6. Pollution Prevention Hierarchy and Product / Component Management

The BC LightRecycle program strives to manage collected materials as high on the pollution prevention hierarchy as possible. The program is designed to collect lamps, fixtures and ballasts from all sectors that are no longer working and/or cannot be reused.

Collected lamps are shipped to three separate processors where they are broken down into component parts (glass, metal, mercury, phosphor power) and recovered/recycled. The mercury is recovered, recycled and reused in manufacturing processes. The metal and glass is recycled and the phosphor powder is reused in manufacturing processes.

Residential-use fixtures were collected and shipped to two independent processors to be broken down into their component parts for recovery/recycling. Commercial fixtures and non-PCB ballasts were collected and processed through the scrap metal recycling system. PBC ballasts are collected and managed as hazardous waste.

#### **For Consumers**

There are more than 200 LightRecycle collection sites for consumers to drop off their burnt-out lights (bulbs and tubes) and over 80 collection sites for lighting fixtures across the province. Check before you go to find out which products the collection site accepts. There is no charge to drop off lighting products for recycling.

#### **Accepted Lights**

All types of residential-use lights and bulbs can be recycled, including:

- CFLs (compact fluorescent lights)
- Fluorescent tubes (up to eight feet
- · Halogen and Incandescent bulbs
- · LEDs (light emitting diodes)

#### **Accepted Fixtures**

Common examples of accepted lighting fixtures and products include:

- Floor and table lamps
- Ceiling and wall fixtures
- Outdoor fixtures
- Light strings (e.g. Christmas lights)
- Chandeliers
- Bicycle lights
- Flashlights